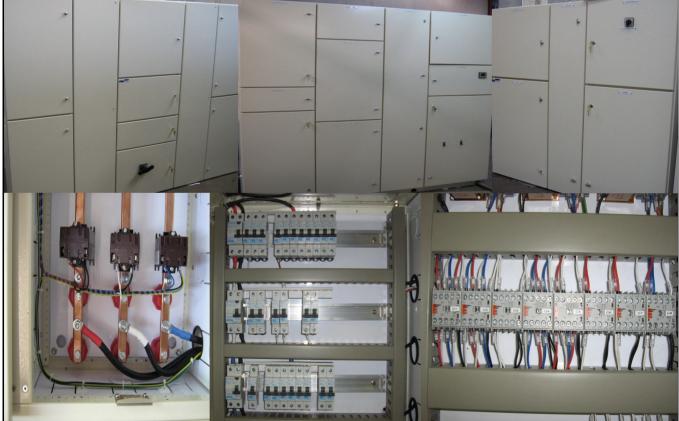

## Description of Project

AML Switchgear were contracted to build the Main switchboard and subsequent distribution and control panels for the general power reticulation, generator back up & ATS, building mechanical services/ HVAC controls and lighting control

The panel was fully comissioned before freight to Dili so the local electrical contractor only needed to connect all field and point to point wiring to respective terminals and then liven

The project was completed on time and within budget